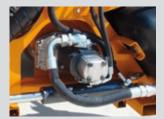

GROUP A

Floating head system

Cast iron hydraulic rotor pump group 3

Boxed rotating bracket

Hydraulic breakaway on power slew ram with max. relief valve (safeguards arm in case of obstacles)

| HP Tractor     |    | 60 | 70 | 80 | Min. tractor weight | Min. tractor width |
|----------------|----|----|----|----|---------------------|--------------------|
|                |    | 80 | /0 |    | Kg                  | m                  |
| T500G Smart Fa | rm |    |    |    | 2500                | 1,90               |

The polypropylene oil tank is separated from the frame and allows it to be isolated from any structural stress. **Fully recyclable.** 

Developed in collaboration with:

## Equipped with:

- Flail head
- Floating Head system
- The polypropylene oil tank, fully recyclable
- Boxed rotating bracket
- Hydraulic breakaway on power slew ram with max. relief valve (safeguards arm in case of obstacles)
- Mechanic roll-over protection system (SAB)
- Block valve on slew ram (better stability and safety in transfer)
- Totally Independent hydraulic system
- Cast iron hydraulic rotor pump group 3
- Cast iron hydraulic motor
- Reversible rotor by cable
- Front and rear abrasion resistant guard for flail head
- Oil and PTO shaft