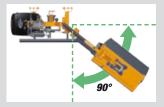

#### Technical data

| Model            | Max horizontal reach* | Weight | Oil | Rotor | Pto     | Flail head<br>angle |
|------------------|-----------------------|--------|-----|-------|---------|---------------------|
|                  | m                     | Kg     | 1   | Rpm   | MAX Rpm |                     |
| T500G Smart Farm | 5,00                  | 860    | 120 | 3.100 | 540     | 235°                |