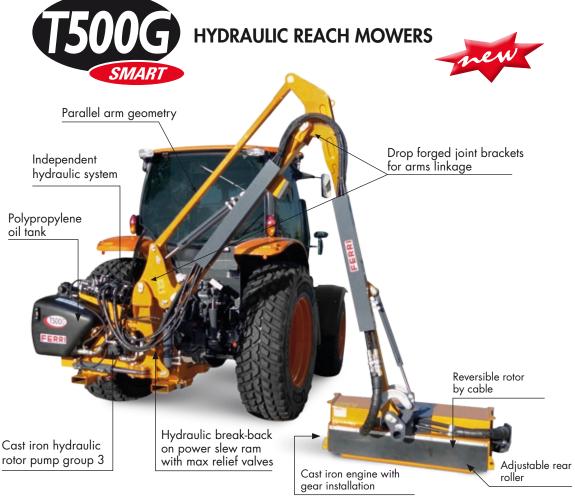

GROUP A

Floating head system

Cast iron hydraulic rotor pump group 3

Boxed rotating bracket

Hydraulic breakaway on power slew ram with max. relief valve (safeguards arm in case of obstacles)

| HP Tractor     |    | 60 | 70 | 80 | Min. tractor weight | Min. tractor width |
|----------------|----|----|----|----|---------------------|--------------------|
|                |    | 80 | /0 |    | Kg                  | m                  |
| T500G Smart Fa | rm |    |    |    | 2500                | 1,90               |

The polypropylene oil tank is separated from the frame and allows it to be isolated from any structural stress. **Fully recyclable.** 

Developed in collaboration with:

## Equipped with:

- Flail head
- Floating Head system
- The polypropylene oil tank, fully recyclable
- Boxed rotating bracket
- Hydraulic breakaway on power slew ram with max. relief valve (safeguards arm in case of obstacles)
- Mechanic roll-over protection system (SAB)
- Block valve on slew ram (better stability and safety in transfer)
- Totally Independent hydraulic system
- Cast iron hydraulic rotor pump group 3
- Cast iron hydraulic motor
- Reversible rotor by cable
- Front and rear abrasion resistant guard for flail head
- Oil and PTO shaft