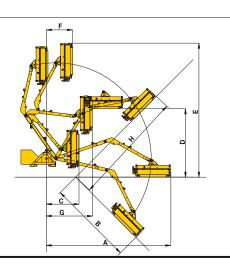

## Working positions (m)

|   |   | T500G Smart<br>Farm |
|---|---|---------------------|
| Α | m | 5,00                |
| В | m | 3,06                |
| С | m | 1,46                |
| D | m | 3,62                |
| E | m | 4,84                |
| F | m | 2,15                |
| G | m | 1,69                |
| Н | m | 4,77                |