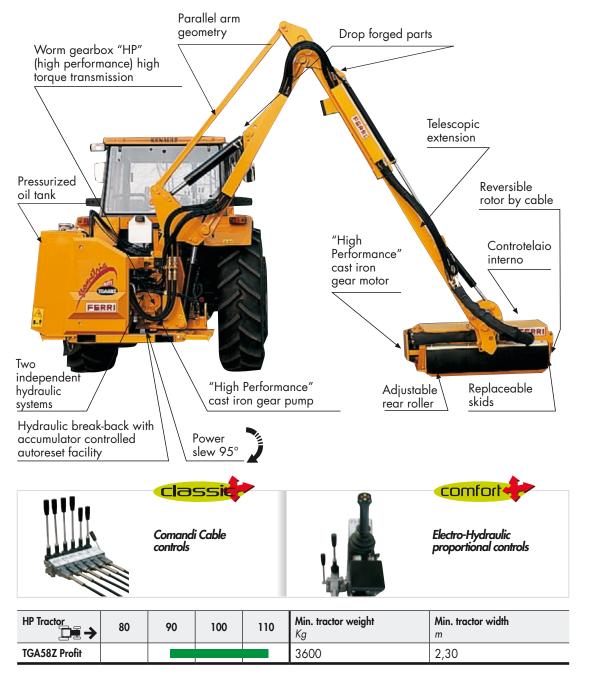

# **PROFIT** "PARALLELOGRAM" HYDRAULIC REACH MOWERS

GROUP A

Floating head system

**FERRI**<sup>®</sup>

TGA

"OVERLAP" spiral rotor with two spiral rows

Hydraulic break-back with accumulator controlled autoreset facility

Drop forged parts

Oil cooler with thermostat

Working positions (m)

|   |   | TGA58Z Profit |    |
|---|---|---------------|----|
| Α | m | 5,8           |    |
| В | m | 4,1           |    |
| С | m | 1,6           |    |
| D | m | 4,9           |    |
| E | m | 6,1           | *  |
| F | m | 1,5           |    |
| G | m | 5,9           | ×A |

### Technical data

| Model         | Max horizontal<br>reach* | Weight | Telescopic<br>extension | Oil | Rotor | P.d.f.  | Flail head<br>angle |
|---------------|--------------------------|--------|-------------------------|-----|-------|---------|---------------------|
|               | m                        | Kg     | m                       | 1   | Rpm   | MAX Rpm |                     |
| TGA58Z Profit | 5,80                     | 1.360  | 0,80                    | 203 | 3.000 | 540     | 235°                |

## Machines with cable controls "Classic"

Model with telescopic extension

TGA58Z Profit with flail head TN120 m 1,20

## Machines with electro-hydraulic proportional controls "Comfort"

Model with telescopic extension

TGA58Z Profit Comfort with flail head TN120 m 1,20

# Completing equipment to the base machine

WARNING: due to the high offset loads on the linkages it is necessary to fit two stabilizers

Stabilizers to the tractor (cod. TGA5020)

Fixed linkage to be adapted to the tractor top link area (cod. ATT/4)

Stabilizers for fixed linkage (cod. TGA5020)

## Option

Lift float (cod. TGA5005)

| Flail head              | TN120 | Ann          |
|-------------------------|-------|--------------|
| Width (m)               | 1,20  |              |
| Rotor speed (rpm)       | 3000  |              |
| Blade tip speed (m/sec) | 60    |              |
| Flail head angle        | 235°  | TN120        |
| Weight (Kg)             | 285   | Direct drive |

#### Flail head

- Totally independent hydraulic system
- FLOATING head system
- Drop forged parts used in the arms and flail head articulation
- Worm gearbox "HP" (high performance) high torque transmission
- Oil cooler with thermostat
- Telescopic extension m 0,80
- Reversible rotor by cable
- Front and rear abrasion resistant guard for flail head
- Oil and pto shaft