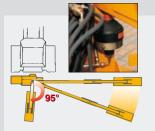

Drop forged parts

Oil cooler with thermostat

Working positions (m)

|   |   | TGA58Z Profit |    |
|---|---|---------------|----|
| Α | m | 5,8           |    |
| В | m | 4,1           |    |
| С | m | 1,6           |    |
| D | m | 4,9           |    |
| E | m | 6,1           | *  |
| F | m | 1,5           |    |
| G | m | 5,9           | ×A |

### Technical data

| Model         | Max horizontal<br>reach* | Weight | Telescopic<br>extension | Oil | Rotor | P.d.f.  | Flail head<br>angle |
|---------------|--------------------------|--------|-------------------------|-----|-------|---------|---------------------|
|               | m                        | Kg     | m                       | 1   | Rpm   | MAX Rpm |                     |
| TGA58Z Profit | 5,80                     | 1.360  | 0,80                    | 203 | 3.000 | 540     | 235°                |