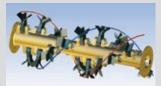

## Option

Lift float (cod. TGA5005)

| Flail head              | TN120 | Ann          |
|-------------------------|-------|--------------|
| Width (m)               | 1,20  |              |
| Rotor speed (rpm)       | 3000  |              |
| Blade tip speed (m/sec) | 60    |              |
| Flail head angle        | 235°  | TN120        |
| Weight (Kg)             | 285   | Direct drive |

| Flails TN120                                                                |                               |                                                               |                                             |  |
|-----------------------------------------------------------------------------|-------------------------------|---------------------------------------------------------------|---------------------------------------------|--|
| Interchangeable on the same rotor                                           |                               | Interchangeable on the same rotor                             |                                             |  |
| Multiuse and straight flails for:<br>grass, bushes, shrubs, sticks,<br>wood | "T" Hammer blades for<br>wood | Articulated and straight flails<br>for: grass, sticks, shrubs | Hedge trimming blades for:<br>grass, hedges |  |
| Ø max 4 cm                                                                  | Ø max 5 cm                    | Ø max 2,5 cm                                                  | Ø max 1 cm                                  |  |
| *                                                                           | Ţ                             | X                                                             |                                             |  |
| Cod. 0901003<br>Cod. 0901148                                                | Cod. 0901141                  | Cod. 0901068<br>Cod. 0901153                                  | Cod. 0901139                                |  |
| n° 36 + 18                                                                  | n° 18                         | n° 48 + 24                                                    | n° 24                                       |  |