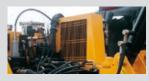

# Completing equipment to the base machine

WARNING: due to the high offset loads on the linkages it is necessary to fit two stabilizers

Stabilizers to the tractor (cod. TGA5020)

Fixed linkage to be adapted to the tractor top link area (cod. ATT/4)

Stabilizers for fixed linkage (cod. TGA5020)