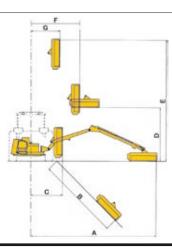

### Working positions (m)

|   |   | TKZ80 |
|---|---|-------|
| Α | m | 8,18  |
| В | m | 5,60  |
| С | m | 1,20  |
| D | m | 3,62  |
| E | m | 7,85  |
| F | m | 3,24  |
| G | m | 1,76  |