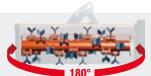

#### Specular rotor

(alternating rotor sides it is possible to use the other side of the blade to extend the

| 1 | Flail head              | TNH 125 | TNHC 125 |
|---|-------------------------|---------|----------|
|   | Width (m)               | 1,25    | 1,25     |
|   | Rotor speed (rpm)       | 3000    | 2800     |
|   | Blade tip speed (m/sec) | 60      | 60       |
|   | Flail head angle        | 190°    | 190°     |
|   | Weight (Kg)             | 315     | 345      |