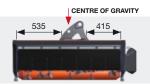

### Completing equipment to the base machine

| WARNING: due to the high offset loads on the linkages it is necessary to fit two stabilizers |  |
|----------------------------------------------------------------------------------------------|--|
| Stabilizers to the tractor (cod. TK8005/06)                                                  |  |
| Fixed linkage to be adapted to the tractor top link area (cod. ATT/4)                        |  |
| Stabilizers for fixed linkage (cod. TK8005/06)                                               |  |