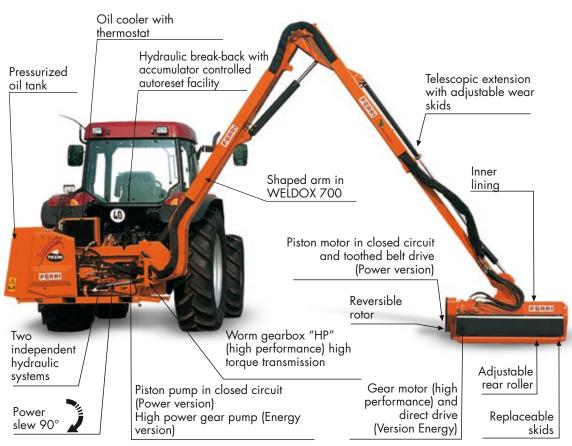

GROUP A

Floating head system

"Overlap" spiral rotor with two spiral rows

Hydraulic break-back with accumulator controlled autoreset facility

Worm gearbox "HP" high torque transmission

Oil cooler with thermostat

### Energy Version.

- Flail head TNH125
- Totally Independent hydraulic system (high performance gear pump and motor)
- Direct drive

#### ■ Power Version

- Flail head TNHC125
- Totally Independent hydraulic system with piston pump and motor in closed circuit.
- Toothed belt drive
- FLOATING head system
- LIFT FLOAT
- Hydraulic break-back with accumulator controlled autoreset facility
- Worm gearbox "HP" (high performance) high torque transmission
- Telescopic extension m 1,00 with adjustable wearproof
- Oil cooler with thermostat
- Reversible rotor
- Front and rear abrasion resistant guard for flail head
- Oil and pto shaft