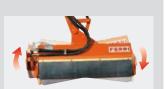

#### ■ Power Version

- Flail head TNHC125
- Totally Independent hydraulic system with piston pump and motor in closed circuit.
- Toothed belt drive
- FLOATING head system
- LIFT FLOAT
- Hydraulic break-back with accumulator controlled autoreset facility
- Worm gearbox "HP" (high performance) high torque transmission
- Telescopic extension m 1,00 with adjustable wearproof
- Oil cooler with thermostat
- Reversible rotor
- Front and rear abrasion resistant guard for flail head
- Oil and pto shaft