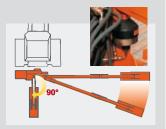

GROUP A

Floating head system

"Overlap" spiral rotor with two spiral rows

Hydraulic break-back with accumulator controlled autoreset facility

Worm gearbox "HP" high torque transmission

Oil cooler with thermostat

#### ■ Power Version

- Flail head TNHC125
- Totally Independent hydraulic system with piston pump and motor in closed circuit.
- Toothed belt drive
- FLOATING head system
- LIFT FLOAT
- Hydraulic break-back with accumulator controlled autoreset facility
- Worm gearbox "HP" (high performance) high torque transmission
- Telescopic extension m 1,00 with adjustable wearproof
- Oil cooler with thermostat
- Reversible rotor
- Front and rear abrasion resistant guard for flail head
- Oil and pto shaft